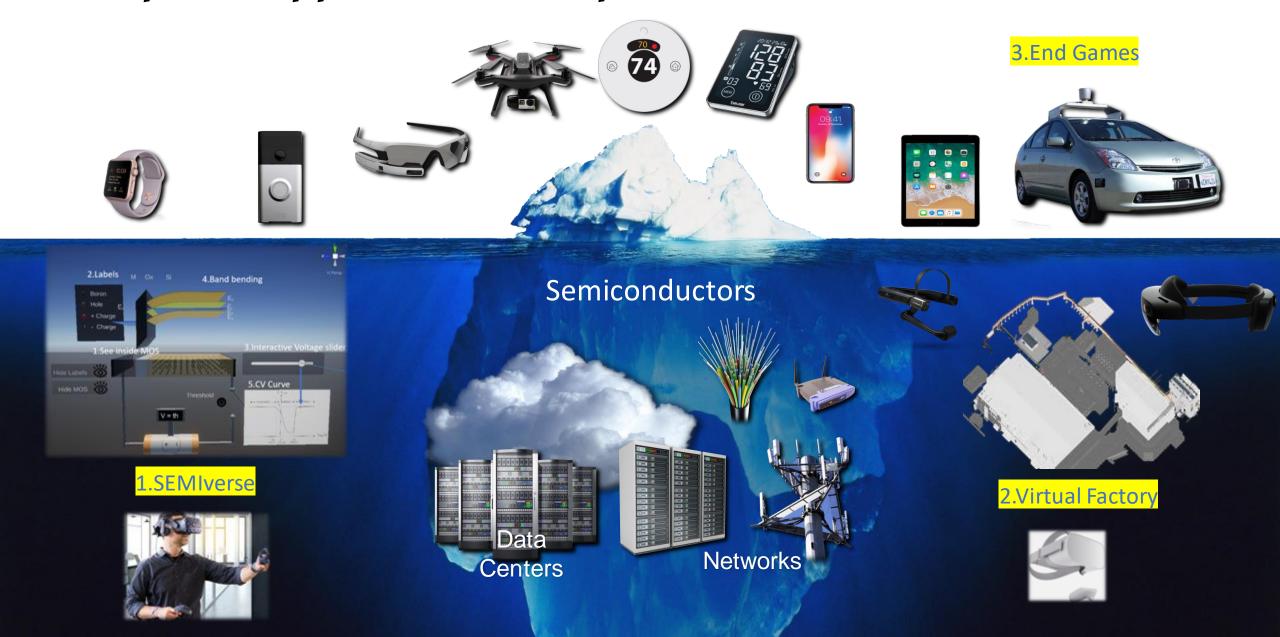

## Metaverse Use Cases

| Play  | Gaming Entertainment    |
|-------|-------------------------|
| Learn | Semiconductor Metaverse |

| Manufacturing                 | Virtual factory      |
|-------------------------------|----------------------|
| Healthcare                    | Surgery simulations  |
| Virtual Design & Construction | 10x rework reduction |
| Real Estate                   | Decentraland         |
| Micro Nuclear Reactors        | Safety               |

## Concepts to Applications 10x faster